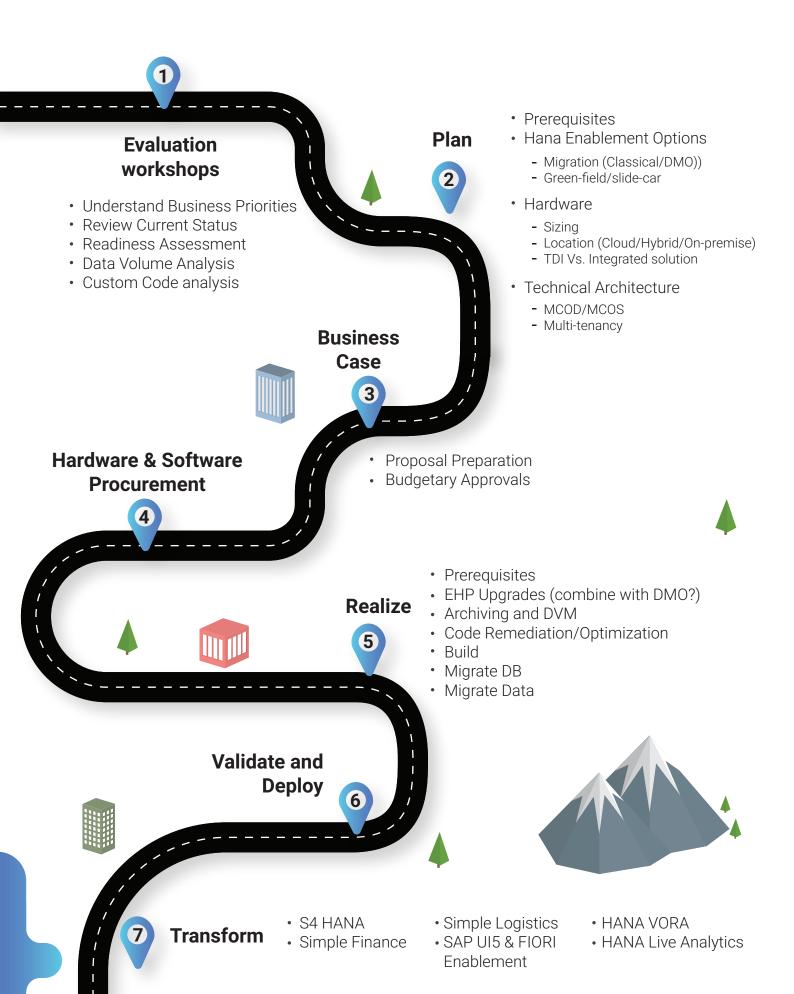

# **Building your SAP S/4HANA Roadmap**

Quinnox helps organizations build an effective SAP HANA roadmap with our proven tools, methodologies, and expertise. Quinnox performs detailed analysis and evaluations – one that takes into account the unique challenges of your business – to help you jumpstart your journey to a speedy migration.

Through an initial series of "Evaluation Workshops," we aim to understand data volumes, and conduct a custom code impact analysis. Once that is accomplished, in the "Plan" stage the common challenges are documented. Some of the common challenges that enterprises face during SAP migration include:

These challenges can be addressed with a joint assessment of options, based on an agreed set of evaluation criteria. Tools are used to determine sizing, defining required topology, additional hardware setup requirements, and the creation of an outline of the entire HANA system landscape. Next stop on the HANA migration roadmap is "Hardware & Software Procurement." The challenges here include an analysis of the existing hardware and software reusability, as well as any new hardware specifications that need to be taken into consideration. This step is followed by the "Realize" and "Transform" stages.

# A snapshot of our SAP S/4HANA Migration