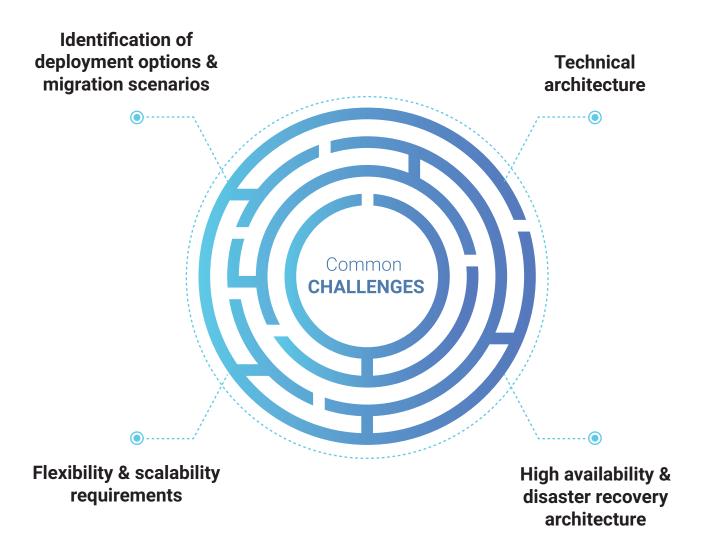

Through an initial series of "Evaluation Workshops," we aim to understand data volumes, and conduct a custom code impact analysis. Once that is accomplished, in the "Plan" stage the common challenges are documented. Some of the common challenges that enterprises face during SAP migration include:

These challenges can be addressed with a joint assessment of options, based on an agreed set of evaluation criteria. Tools are used to determine sizing, defining required topology, additional hardware setup requirements, and the creation of an outline of the entire HANA system landscape. Next stop on the HANA migration roadmap is "Hardware & Software Procurement." The challenges here include an analysis of the existing hardware and software reusability, as well as any new hardware specifications that need to be taken into consideration. This step is followed by the "Realize" and "Transform" stages.